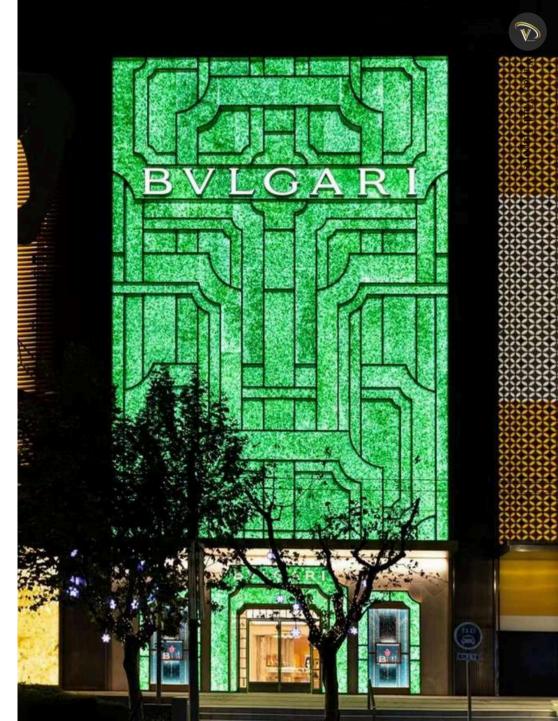

## Jade Glass

Product Name: Jade Glass Product specification: 55.1 \* 59 \* 0.79 in Product style: regular effect Product features: fire protection grade A1, inorganic materials, green and environmentally friendly

Applicable scenarios: Door heads, wall decorations, floor decorations, furniture countertops, building curtain walls, widely used