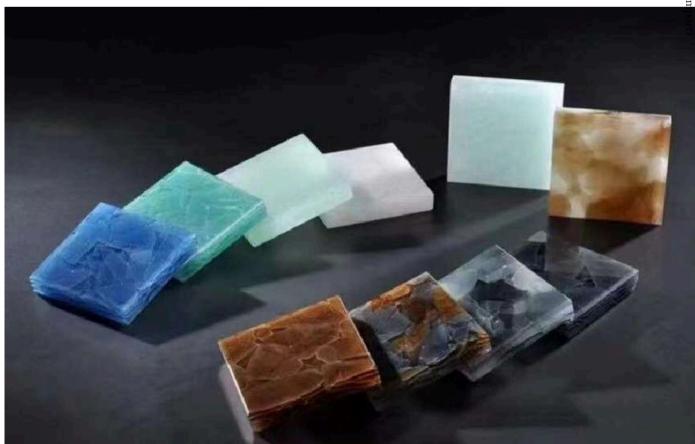

## Jade Glass

Product Name: Jade Glass Product specification: 55.1 \* 59 \* 0.79 in Product style: regular effect Product features: fire protection grade A1, inorganic materials, green and environmentally friendly

Applicable scenarios: Door heads, wall decorations, floor decorations, furniture countertops, building curtain walls, widely used