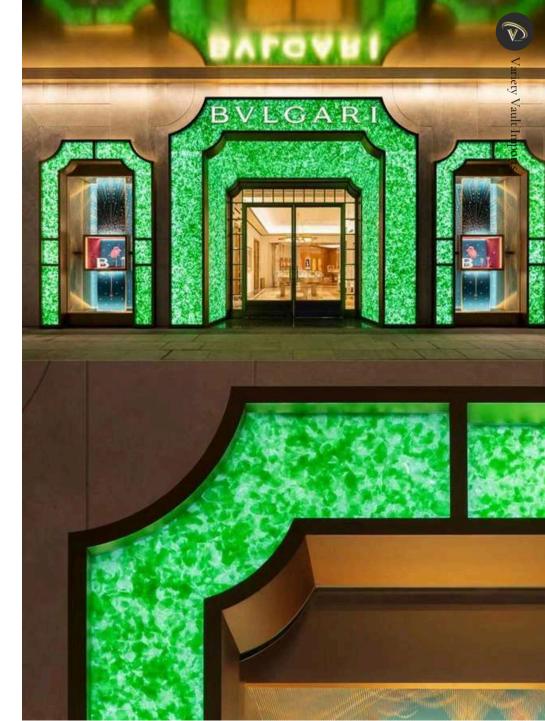

## Jade Glass

Product Name: Jade Glass Product specification: 55.1 \* 59 \* 0.79 in Product style: regular effect Product features: fire protection grade A1, inorganic materials, green and environmentally friendly

Applicable scenarios: Door heads, wall decorations, floor decorations, furniture countertops, building curtain walls, widely used