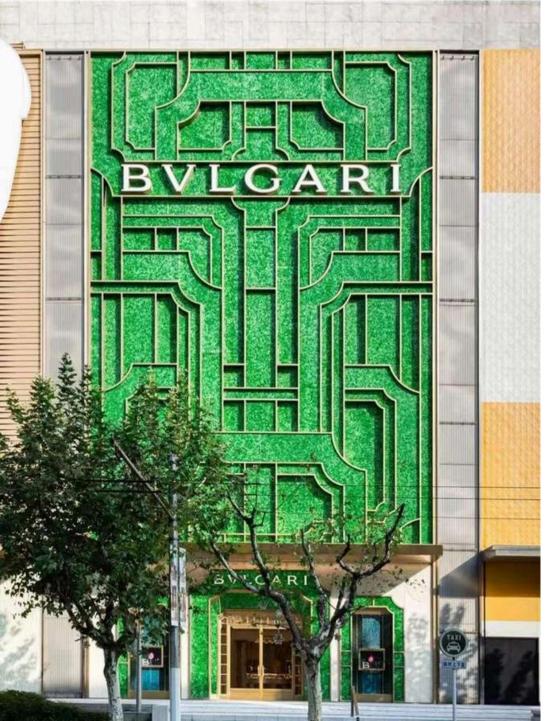

## Jade Glass

Product Name: Jade Glass Product specification: 55.1 \* 59 \* 0.79 in Product style: regular effect Product features: fire protection grade A1, inorganic materials, green and environmentally friendly

Applicable scenarios: Door heads, wall decorations, floor decorations, furniture countertops, building curtain walls, widely used