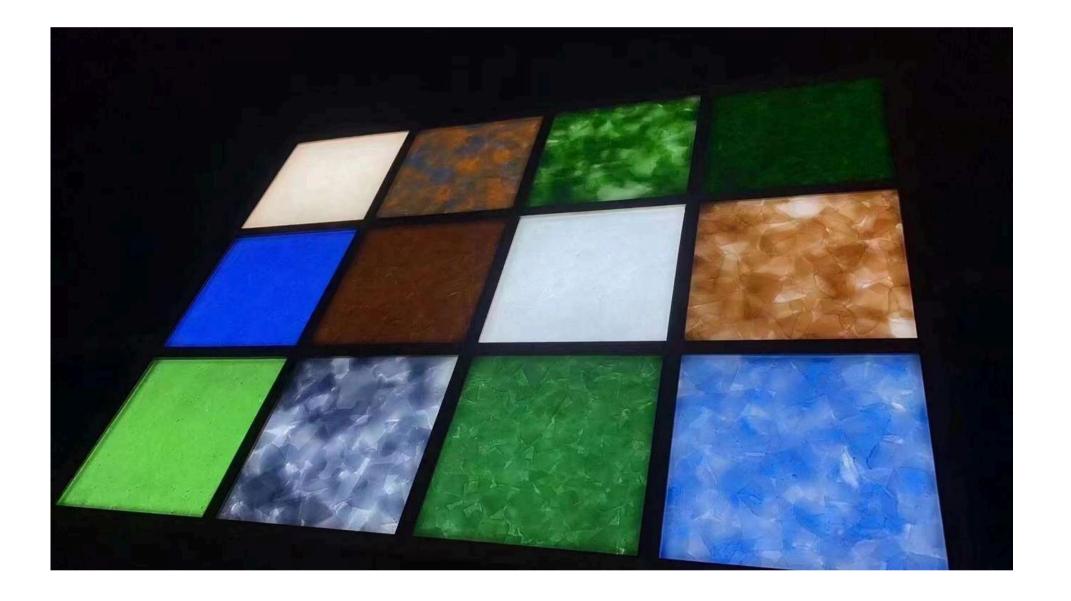

## Jade Glass

Product Name: Jade Glass Product specification: 55.1 \* 59 \* 0.79 in Product style: regular effect Product features: fire protection grade A1, inorganic materials, green and environmentally friendly

Applicable scenarios: Door heads, wall decorations, floor decorations, furniture countertops, building curtain walls, widely used